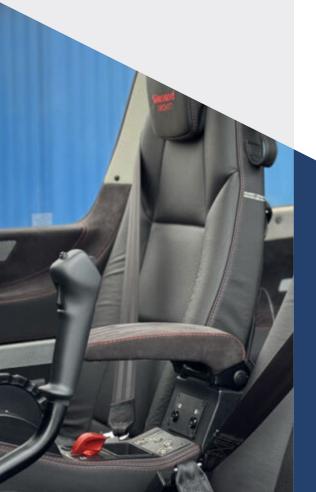

The 5 seat interior features premium leather upholstery with red stitching, while the exterior is finished in Diamond's stunning Premium Metallic Silver paint. If you have a different scheme in mind, Helix can apply your preferred design.