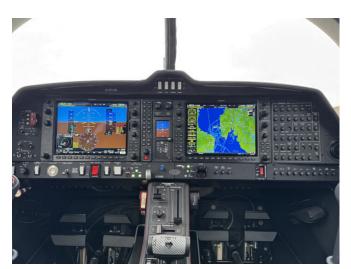

# HELIXav DIAMOND DA50 RG

Helix Av is excited to present this one-year-old Diamond DA50 RG G-STUM, with just 40 hours since leaving the factory – it's practically brand new. The DA50 RG is a remarkable aircraft that combines versatility, high performance and comfort. Featuring retractable landing gear, advanced avionics and a sleek aerodynamic design, it offers impressive speed, range and fuel efficiency. This aircraft is equipped with Garmin G1000NXi screens, Air Conditioning, Weather Radar, Garmin Connext GSR 56 Iridium Data Link, FIKI and more, meaning it's a perfect choice for IFR operations.

# AVIONICS

- Garmin G1000NXI
- Flight stream 510
- Garmin Mode S integrated transponder
- DME