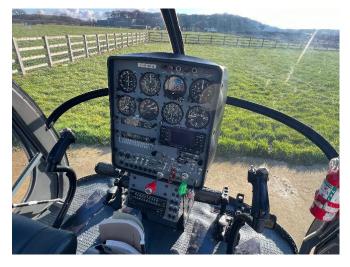

# HELIXav SCHWEIZER 300CBI

-300

2007 Schweizer 300CBi for sale exclusively with Helix Av, G-DCBI not only benefits from being a low time airframe, she is also fitted with the injected Lycoming engine which was overhauled by Nicholson McIaren only 10 hours ago, the wide panel boasts a Garmin 430 and has a diamond stitched black leather interior, this helicopter is in excellent condition and will be sold with a fresh annual and ARC.

## AVIONICS

- Bendix King KMA 24H Intercom
- Garmin GNS430 Nav Com
- Garmin GTX330 Transponder

EQUIPEMENT

Dual fuel tanks