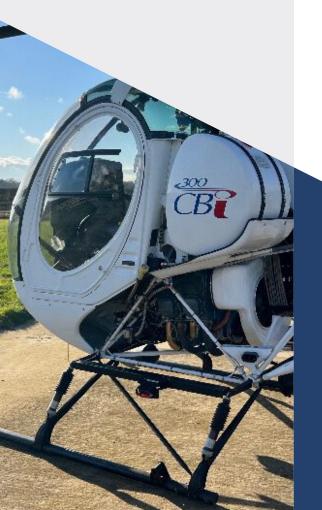

# HELIXav SCHWEIZER 300CBI

-300

2007 Schweizer 300CBi for sale exclusively with Helix Av, G-DCBI not only benefits from being a low time airframe, she is also fitted with the injected Lycoming engine which was overhauled by Nicholson McIaren only 10 hours ago, the wide panel boasts a Garmin 430 and has a diamond stitched black leather interior, this helicopter is in excellent condition and will be sold with a fresh annual and ARC.