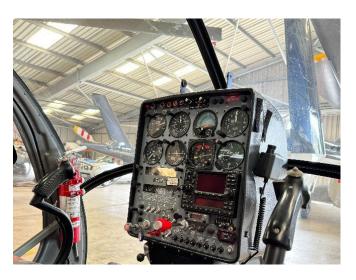

SCHWEIZER 300CBI

2004 Schweizer 300CBi for sale exclusively with Helix Av, G-IRYC is a left seat machine, if you're looking for a training machine or a low cost private helicopter then this will be perfect, as well as a low time airframe, she is also fitted with the injected Lycoming engine which was overhauled by Nicholson Mclaren in December 2016. She benefits from a wide panel with a Garmin 430 and Garmin Transponder, the diamond stitched black and red leather interior is like new, this helicopter is in excellent condition.

REG: G-IRYC

£210,000



2426

Airframe Hrs

2004

Year

Lycoming HIO-360-G1A

Engine

0194

Serial Number

March 2026

ARC DUE



### **AVIONICS**

- Garmin 430 Nav Com
- Garmin GTX328 Transponder



# **EQUIPEMENT**

TBA



## **GET IN TOUCH**

### **ADDRESS**

Helix AV, Gateway Heliport, Kent International Airport, Manston, Ramsgate, Kent, CT12 5BL

### CONTACT

P: +44 330 223 0691 E: info@helix-av.co.uk W: www.helix-av.co.uk