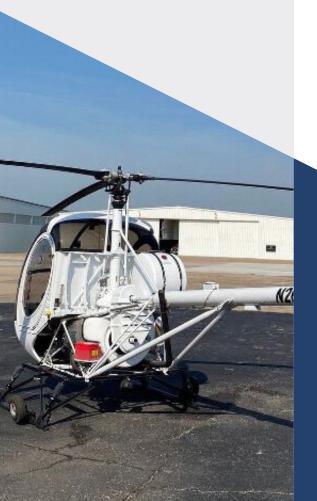

\$598,000

SCHWEIZER

REG: N269CN

SCHWEIZER 300C

Factory new 2023 Schweizer S300C for sale with Helix Av, this 300C is brand new with flight test hours only (5.2), Helix can assist with shipping and import to the UK and ongoing maintenance.

For those seeking increased power and capability with the Lycoming HIO-360-D1A engine,, the 3-seat Schweizer 300C definitely delivers. With a more powerful engine and drivetrain, the S300C is the ideal cost-effective multi-mission helicopter that can be tailored to your specific operational needs. This aircraft supports flight training, aerial photography, external load operations and more.