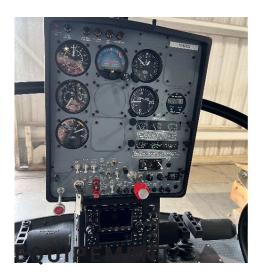

## **AVIONICS**

- RC Allen artificial horizon
- · Cobham AA85 audio panel
- STARS System
- Davtron electronic clock
- GNS430
- GTX 335
- ELT EBC 406APH

- Heater
- Triple latch doors
- Fire extinguisher
- · Covers for the main rotor hub, canopy and tail rotor hub