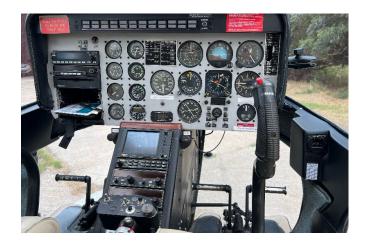

### **AVIONICS**

- Bendix King KX165A 8.33 nav com
- Bendix King KX165A nav com
- Bendix King KT76C transponder
- Bendix King KR87 ADF / VOR
- Bendix King KMD150 GPS
- PS Engineering PMA7000M-S Audio Panel
- PS Engineering CD Player
- HS
- Night scanner
- Rad alt