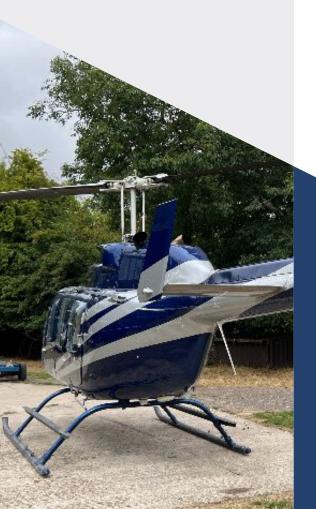

**REG: G-BNYD** 

£495,000

BELL 206L LONG RANGER

A rare opportunity to buy a straight L Long Ranger with a C20B engine and excellent component times such as a new turbine fitted just over 80 hours ago, 175 hours on the M/R blades and recent TT straps and more extensive work. The benefit of having the C20 engine in this Long Ranger is you can cruise at the same speed as an L1 but only burn 25usg per hour.

The interior has just been refurbished and the paint is in great condition. She has a sliding exterior door, boot extender, wedge windows and more.

**KEY DATA** 

TBA

Airframe Hrs

1977

Year

Rolls Royce Allison 250-C20B