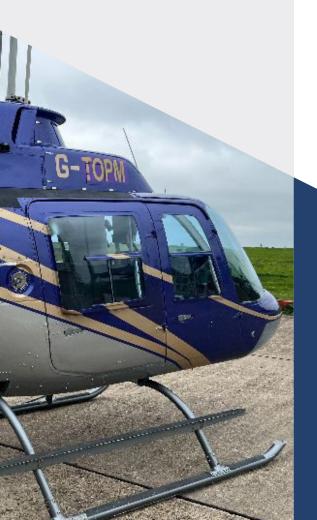

**REG: G-TOPM** 

£550,000

BELL 206B3 LONG RANGER

1991 Agusta Bell 206 B3 for sale exclusively with Helix Av, TOPM is late genuine B3 Jet Ranger, with the increased capacity fuel tank, the quieter slightly more powerful C20J engine, boot extender, the later interior trim with door openers and all the modifications that were fitted to the latest 206. All 4 front windows will be new and the paint work will be touched up.