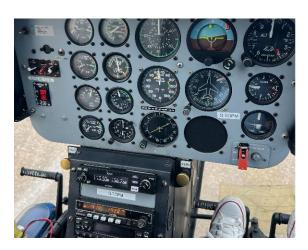

### **AVIONICS**

- ICOM Radio
- Garmin GTX 330 Transponder
- Bendix King KR87 ADF
- Bendix King second radio
- Artex ELT