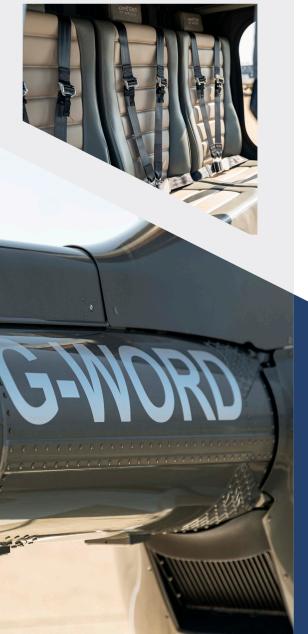

### INTERIOR

- Two-tone grey Leather
- · Headliner Kit with carbon fibre hydrographic centre
- Full grey carpet including baggage bay
- · Grey leather cubby boxes

REG: G-WORD

\$1,950,000

BELL 505 JET RANGER X

The aircraft has been maintained to the highest standard, having been used as the UK Bell Demonstrator. Romeo Delta is like new with Phantom Grey metallic paint with a silver stripe, a two-tone grey leather interior, a full grey carpet including the baggage bay, and two leather cubby boxes for storage.