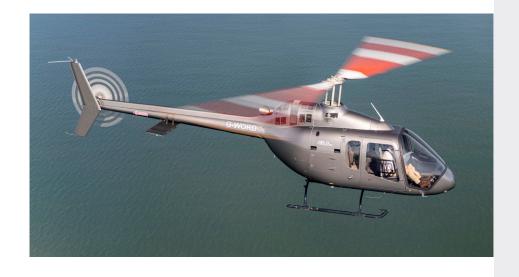

REG: G-WORD

\$1,950,000

BELL 505 JET RANGER X

The aircraft has been maintained to the highest standard, having been used as the UK Bell Demonstrator. Romeo Delta is like new with Phantom Grey metallic paint with a silver stripe, a two-tone grey leather interior, a full grey carpet including the baggage bay, and two leather cubby boxes for storage.