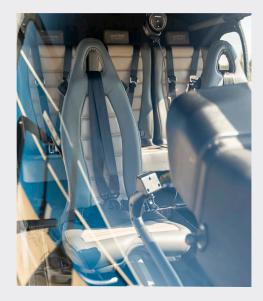

### INTERIOR

- Two-tone grey Leather
- · Headliner Kit with carbon fibre hydrographic centre
- Full grey carpet including baggage bay
- · Grey leather cubby boxes