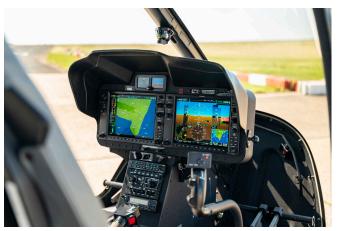

### **AVIONICS**

- · Genesys HeliSAS 2-Axis Autopilot Second VHF Comm
- Garmin GTR 225B Flight Stream 510 Radar Altimete
- Garmin GRA55